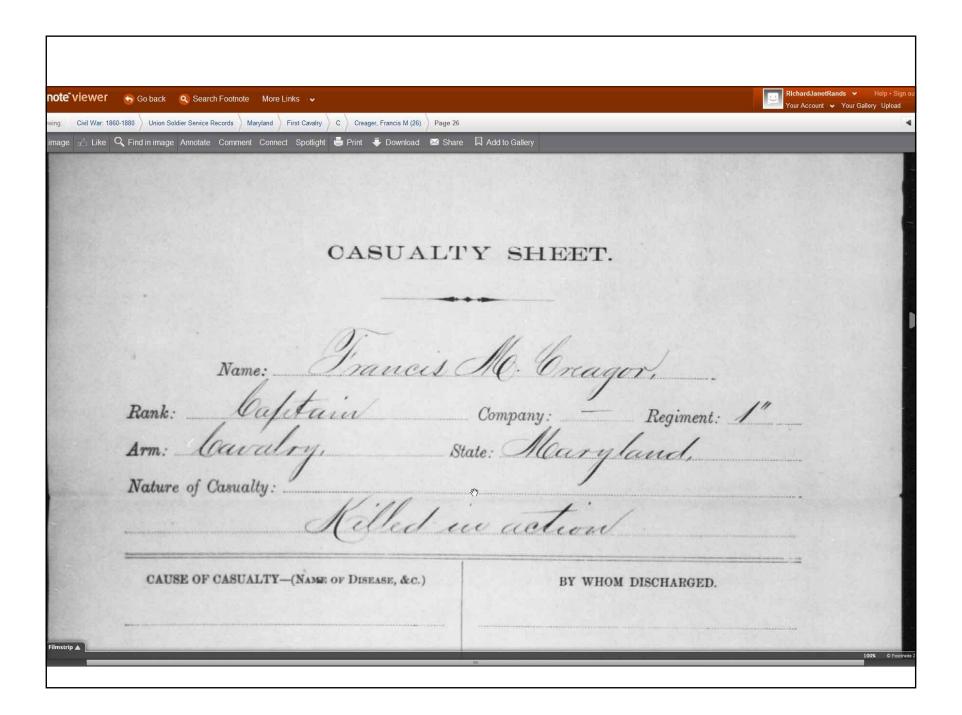

|                                | FROM WHAT SOURCE THIS INFORMATION WAS |
|--------------------------------|---------------------------------------|
| DEGREE OF DISABILITY.          | OBTAINED.                             |
|                                | List of Milledte 2" Die Cary Corfs,   |
| BY WHOM CERTIFIED.             | during June 4 July, 1863.             |
| 2). 116. 116. Gregg,           | 0 00 1                                |
| Brig. Gent. Coundy Div.        | Army Reg. Ohors                       |
| DATE OF DISCHARGE, DEATH, &c.  | Francism. Knager                      |
| PLACE OF DISCHARGE, DEATH, &c. | 9 (100.100.11.11.11.11)               |
| Brandy Station la              |                                       |
| - survey survey ou.            | addell ,                              |
|                                | J. C. Duvant                          |
| Filmstrip 🛦                    | 3.21.73. Clerk.                       |
|                                |                                       |
|                                |                                       |
|                                |                                       |
|                                |                                       |
|                                |                                       |
|                                |                                       |