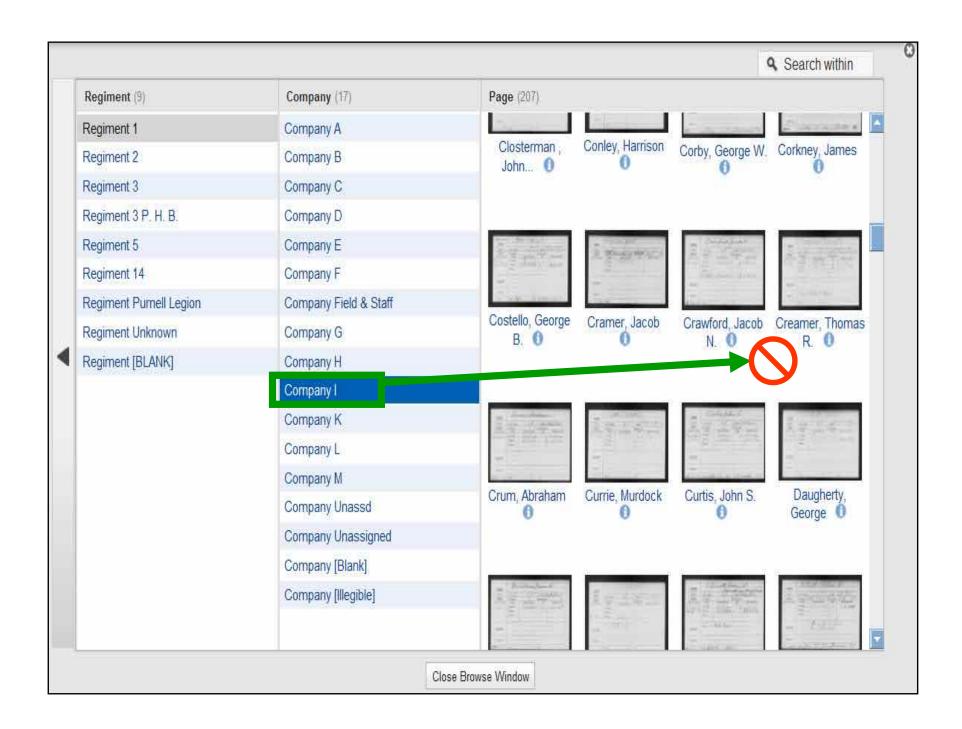

- 1. Check existing family histories or databases
- 2. Locate ancestors in 1860 census (or earlier)
- 3. Search indexes of military units
- 4. Locate Compiled Service File

| France       | 1000    | m.C                   | al an       |           |
|--------------|---------|-----------------------|-------------|-----------|
|              |         |                       |             |           |
| Appears on   | Co. A.  | 1 Reg't M             | aryland Ca  | ivalry.   |
| whitems on   |         |                       |             |           |
| 1200         |         | my Must               |             |           |
| for May      |         | 7.1                   |             | , 186     |
| Present or a | bsent.  | 12000                 | 14          |           |
| Stoppage, S  | š       | 100 for .             | *********** |           |
|              |         |                       |             |           |
| Due Gov't,   | 8       | 100 for               |             |           |
|              |         |                       |             |           |
| Valuation of | of home | ò                     | TICK        | distance. |
|              |         |                       |             |           |
| Valuation of |         | and the second second |             |           |
| Remarks:     |         |                       |             |           |
| agleric      | 1       | 7. deza               | tage        | A.        |
| F. 1 - 2     |         | ted 22                |             |           |
|              |         | ung                   |             |           |
|              |         | daly                  |             |           |
| Linz.        | 4       | 10h 4                 | man.        | 190       |
|              | der 7   | reache                | 00 14       | inch      |
| Carre        | 0.00    |                       |             |           |
|              |         | wolly)                |             | -         |

- 1. Check existing family histories or databases
- 2. Locate ancestors in 1860 census (or earlier)
- 3. Search indexes of military units
- 4. Locate Compiled Service File
- 5. Look for a Pension File