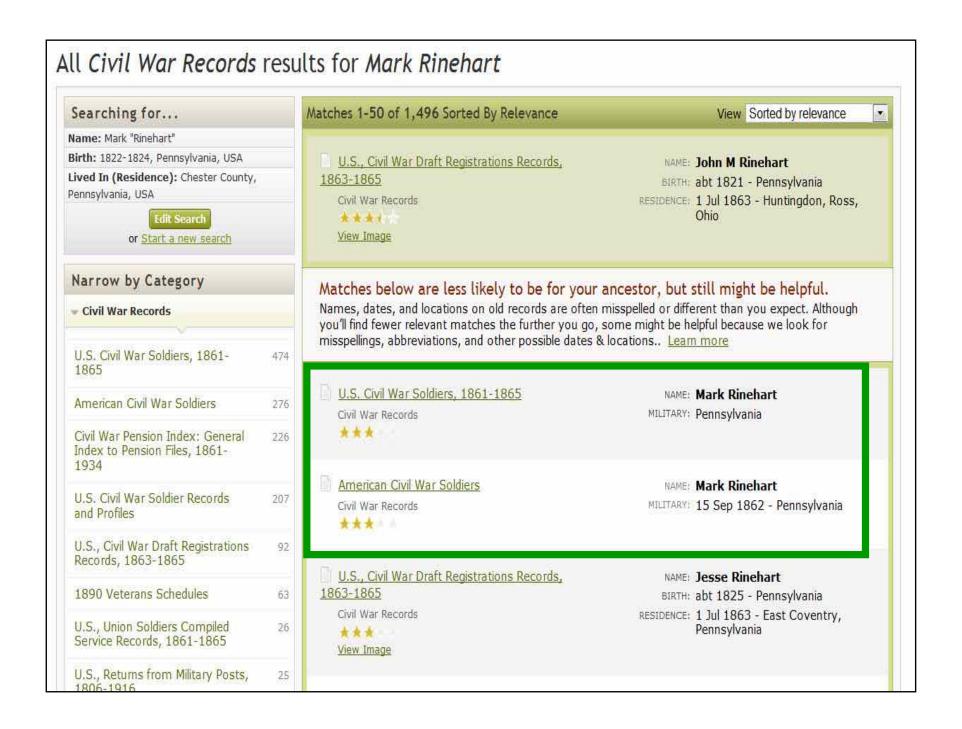

#### U.S. Civil War Photos

Almost 7,000 photographs depicting the Civil War Era.

| Name:            | Soldiers about Mark Rinehart  Mark Rinehart                                                                                                                                                                                          |
|------------------|--------------------------------------------------------------------------------------------------------------------------------------------------------------------------------------------------------------------------------------|
| Enlistment Date: | 15 Sep 1862                                                                                                                                                                                                                          |
| Side Served:     | Union                                                                                                                                                                                                                                |
| State Served:    | Pennsylvania                                                                                                                                                                                                                         |
| Service Record:  | Enlisted as a Private on 15 September 1862.  Enlisted in <u>Company D. 21st Infantry Regiment Pennsylvania</u> on 15 Sep 1862.  Mustered Out <u>Company D. 21st Infantry Regiment Pennsylvania</u> on 30 Sep 1862 at Harrisburg, PA. |
| Sources:         | 18                                                                                                                                                                                                                                   |