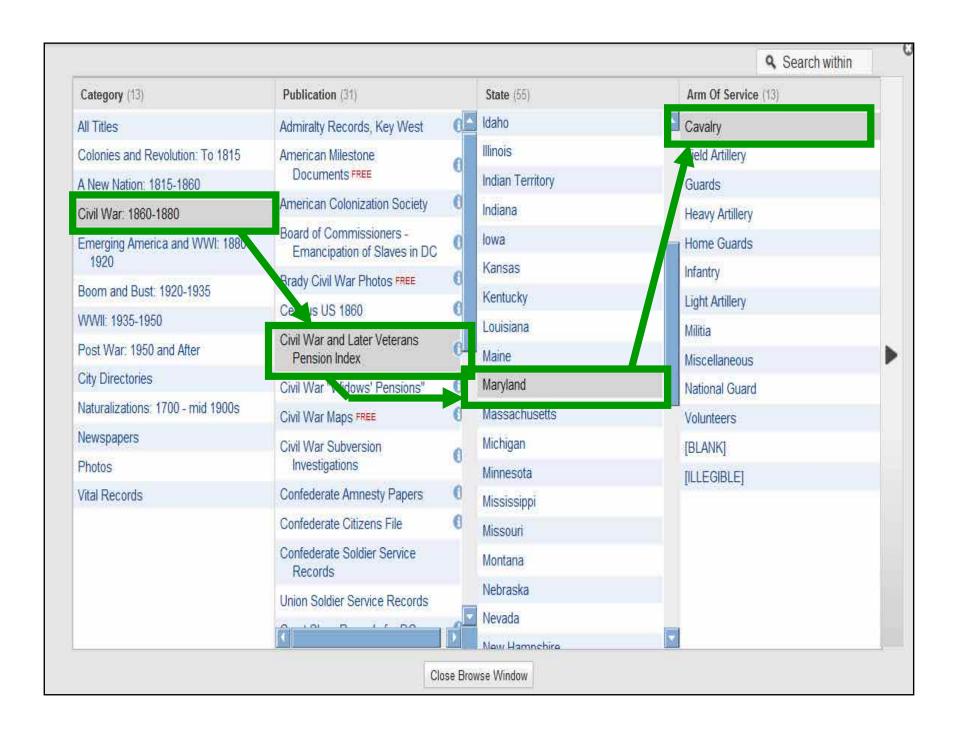

### ADVANCED FILTER/FOCUS

- 1. Check existing family histories or databases
- 2. Locate ancestors in 1860 census (or earlier)

Indexing Blog

1850 Census for Westminster, Carroll, Maryland

- 1. Check existing family histories or databases
- 2. Locate ancestors in 1860 census (or earlier)
- 3. Search indexes of military units

- 1. Check existing family histories or databases
- 2. Locate ancestors in 1860 census (or earlier)
- 3. Search indexes of military units
- 4. Locate Compiled Service File

| France       | 1000    | m.C                   | al an       |           |
|--------------|---------|-----------------------|-------------|-----------|
|              |         |                       |             |           |
| Appears on   | Co. A.  | 1 Reg't M             | aryland Ca  | ivalry.   |
| whitems on   |         |                       |             |           |
| 1200         |         | my Must               |             |           |
| for May      |         | 7.1                   |             | , 186     |
| Present or a | bsent.  | 12000                 | 14          |           |
| Stoppage, S  | š       | 100 for .             | *********** |           |
|              |         |                       |             |           |
| Due Gov't,   | 8       | 100 for               |             |           |
|              |         |                       |             |           |
| Valuation of | of home | ò                     | TICK        | distance. |
|              |         |                       |             |           |
| Valuation of |         | and the second second |             |           |
| Remarks:     |         |                       |             |           |
| agleric      | 1       | 7. deza               | tage        | A.        |
| F. 1 - 2     |         | ted 22                |             |           |
|              |         | ung                   |             |           |
|              |         | daly                  |             |           |
| Linz.        | 4       | 10h 4                 | man.        | 190       |
|              | der 7   | reache                | 00 14       | inch      |
| Carre        | 0.00    |                       |             |           |
|              |         | wolly)                |             | -         |

- 1. Check existing family histories or databases
- 2. Locate ancestors in 1860 census (or earlier)
- 3. Search indexes of military units
- 4. Locate Compiled Service File
- 5. Look for a Pension File