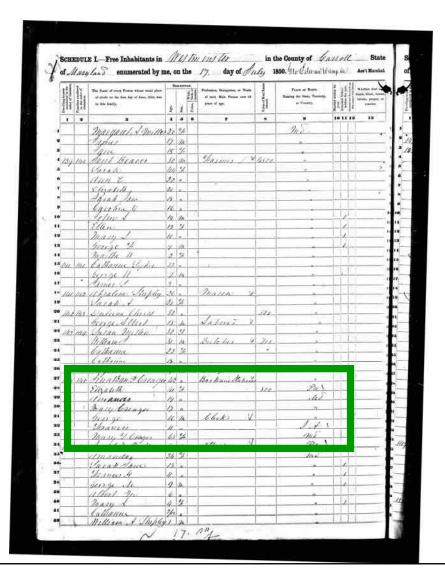

## FRANCIS M CREAGER, BORN 1839, MARYLAND Parents were Jonathan and Elizabeth Creager

## FRANCIS M CREAGER, BORN 1839, MARYLAND Parents were Jonathan and Elizabeth Creager

| augustus         | 14 m    | Carpenter V       |     | 4     |
|------------------|---------|-------------------|-----|-------|
| Sonathan & breag | er 42 " | Bookand Stationer |     | "     |
| Elizabeth        | 41 4    |                   | 800 | Pal   |
| Anganda          | 19 11   |                   |     | Med   |
| mary Courses     | 19 "    | 7 at 1            | 7   | "     |
| herry            | 16 2    | Illo V            |     | 1     |
| Francis          | 11 "    |                   |     | J.A.  |
| Thany I Greager  | 63 7    |                   |     | 11110 |
| Ansiph In Packe  | 40 m    | Morney            |     | Pa    |
| Min andar        | 34 4    |                   |     | med'  |

1850 Census for Westminster, Carroll, Maryland

- 1. Check existing family histories or databases
- 2. Locate ancestors in 1860 census (or earlier)
- 3. Search indexes of military units