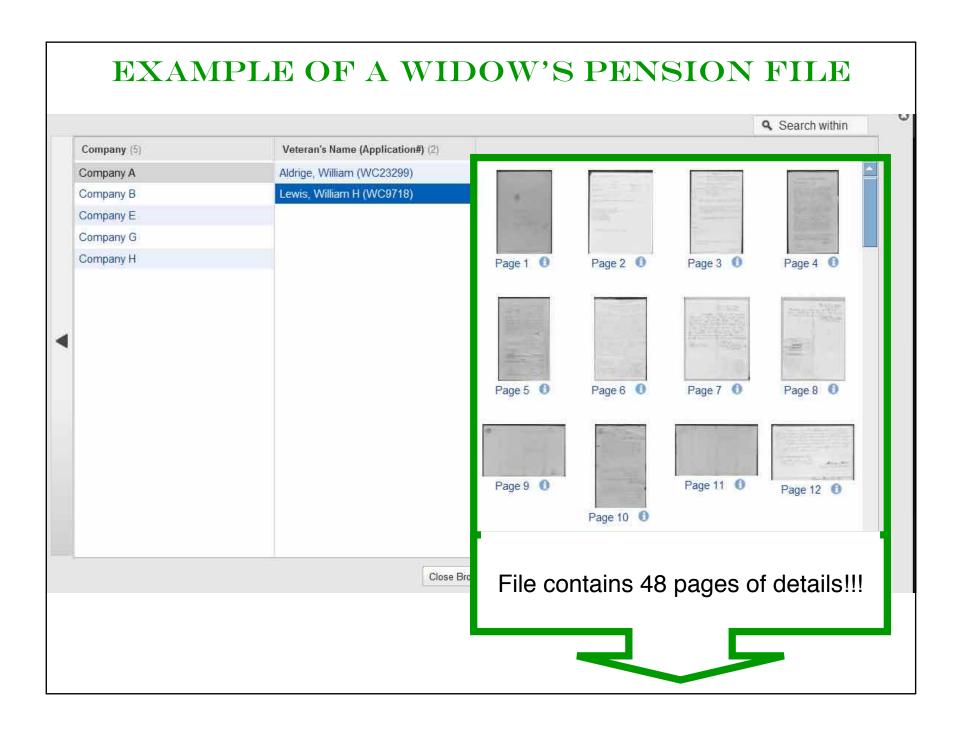

- 1. Check existing family histories or databases
- 2. Locate ancestors in 1860 census (or earlier)
- 3. Search indexes of military units
- 4. Locate Compiled Service File
- 5. Look for a Pension File

| WIDOW'S ARMY PENSION.  WIDOW'S ARMY PENSION.  We have a first to be formed to the first through a promote to the formed to the first through the first throu |  |
|--------------------------------------------------------------------------------------------------------------------------------------------------------------------------------------------------------------------------------------------------------------------------------------------------------------------------------------------------------------------------------------------------------------------------------------------------------------------------------------------------------------------------------------------------------------------------------------------------------------------------------------------------------------------------------------------------------------------------------------------------------------------------------------------------------------------------------------------------------------------------------------------------------------------------------------------------------------------------------------------------------------------------------------------------------------------------------------------------------------------------------------------------------------------------------------------------------------------------------------------------------------------------------------------------------------------------------------------------------------------------------------------------------------------------------------------------------------------------------------------------------------------------------------------------------------------------------------------------------------------------------------------------------------------------------------------------------------------------------------------------------------------------------------------------------------------------------------------------------------------------------------------------------------------------------------------------------------------------------------------------------------------------------------------------------------------------------------------------------------------------------|--|
| The this strength to the service of  |  |
| the tile street of the party of the series of the street through the series of the series to the series the series to the series |  |
| the tile street of the party of the series of the street through the series of the series to the series the series to the series |  |
| the tile street of the party of the series of the street through the series of the series to the series the series to the series |  |
| There is the second of the second being a land of the things to the second of the seco |  |
| The state of the s |  |
| and there as I have replaced and I years who below the sold the sold and the beauth at the property of the sold of Congress approved did to him the offer of the sold of Congress approved did the sold to the sold of Congress approved did to him the offer of the sold of the sold of the sold of the congress of the sold of the congress  |  |
| The second of the second designed of the second of the sec |  |
| Therefore a transfer of the second of the company of the contract of the contr |  |
| to the live of the the holder of the land the land the second of the sec |  |
| commented to Competered Alexand A Comb in the 2 th Comb to the Comb in the Comb to the Com |  |
| man is the termine the same the first of the stand to the same in the same of the same of the the same of the same |  |
| the morning the Man & Martin and a Marchan of his deal of district the Barband hely reprint                                                                                                                                                                                                                                                                                                                                                                                                                                                                                                                                                                                                                                                                                                                                                                                                                                                                                                                                                                                                                                                                                                                                                                                                                                                                                                                                                                                                                                                                                                                                                                                                                                                                                                                                                                                                                                                                                                                                                                                                                                    |  |
|                                                                                                                                                                                                                                                                                                                                                                                                                                                                                                                                                                                                                                                                                                                                                                                                                                                                                                                                                                                                                                                                                                                                                                                                                                                                                                                                                                                                                                                                                                                                                                                                                                                                                                                                                                                                                                                                                                                                                                                                                                                                                                                                |  |
| on the of land than I deller at before Somewhat I have beetless that                                                                                                                                                                                                                                                                                                                                                                                                                                                                                                                                                                                                                                                                                                                                                                                                                                                                                                                                                                                                                                                                                                                                                                                                                                                                                                                                                                                                                                                                                                                                                                                                                                                                                                                                                                                                                                                                                                                                                                                                                                                           |  |
|                                                                                                                                                                                                                                                                                                                                                                                                                                                                                                                                                                                                                                                                                                                                                                                                                                                                                                                                                                                                                                                                                                                                                                                                                                                                                                                                                                                                                                                                                                                                                                                                                                                                                                                                                                                                                                                                                                                                                                                                                                                                                                                                |  |
| the Lt office address to Continue Window Frederick both Manyland "                                                                                                                                                                                                                                                                                                                                                                                                                                                                                                                                                                                                                                                                                                                                                                                                                                                                                                                                                                                                                                                                                                                                                                                                                                                                                                                                                                                                                                                                                                                                                                                                                                                                                                                                                                                                                                                                                                                                                                                                                                                             |  |
| the largest distance that the was married in the mild fill linear the Lines -                                                                                                                                                                                                                                                                                                                                                                                                                                                                                                                                                                                                                                                                                                                                                                                                                                                                                                                                                                                                                                                                                                                                                                                                                                                                                                                                                                                                                                                                                                                                                                                                                                                                                                                                                                                                                                                                                                                                                                                                                                                  |  |
| in the first area - and I trong - willie                                                                                                                                                                                                                                                                                                                                                                                                                                                                                                                                                                                                                                                                                                                                                                                                                                                                                                                                                                                                                                                                                                                                                                                                                                                                                                                                                                                                                                                                                                                                                                                                                                                                                                                                                                                                                                                                                                                                                                                                                                                                                       |  |
| and the the Minister of the Market Change has the trade and the second the same                                                                                                                                                                                                                                                                                                                                                                                                                                                                                                                                                                                                                                                                                                                                                                                                                                                                                                                                                                                                                                                                                                                                                                                                                                                                                                                                                                                                                                                                                                                                                                                                                                                                                                                                                                                                                                                                                                                                                                                                                                                |  |
| and I the literature It . And we they also no mornimal, and that was free comments a strong of                                                                                                                                                                                                                                                                                                                                                                                                                                                                                                                                                                                                                                                                                                                                                                                                                                                                                                                                                                                                                                                                                                                                                                                                                                                                                                                                                                                                                                                                                                                                                                                                                                                                                                                                                                                                                                                                                                                                                                                                                                 |  |
| left machildren from surviving , that she believe there is no freellen on                                                                                                                                                                                                                                                                                                                                                                                                                                                                                                                                                                                                                                                                                                                                                                                                                                                                                                                                                                                                                                                                                                                                                                                                                                                                                                                                                                                                                                                                                                                                                                                                                                                                                                                                                                                                                                                                                                                                                                                                                                                      |  |
| Then to the stand of his control of the last and the last and the total                                                                                                                                                                                                                                                                                                                                                                                                                                                                                                                                                                                                                                                                                                                                                                                                                                                                                                                                                                                                                                                                                                                                                                                                                                                                                                                                                                                                                                                                                                                                                                                                                                                                                                                                                                                                                                                                                                                                                                                                                                                        |  |
| prome thereof is the talgarde of the opening Committee breat assessed                                                                                                                                                                                                                                                                                                                                                                                                                                                                                                                                                                                                                                                                                                                                                                                                                                                                                                                                                                                                                                                                                                                                                                                                                                                                                                                                                                                                                                                                                                                                                                                                                                                                                                                                                                                                                                                                                                                                                                                                                                                          |  |
| and the test may of materials who comprised at and manages                                                                                                                                                                                                                                                                                                                                                                                                                                                                                                                                                                                                                                                                                                                                                                                                                                                                                                                                                                                                                                                                                                                                                                                                                                                                                                                                                                                                                                                                                                                                                                                                                                                                                                                                                                                                                                                                                                                                                                                                                                                                     |  |
| and with makes theirly appealed by collection the Man proof history assurands. They also the data when their their                                                                                                                                                                                                                                                                                                                                                                                                                                                                                                                                                                                                                                                                                                                                                                                                                                                                                                                                                                                                                                                                                                                                                                                                                                                                                                                                                                                                                                                                                                                                                                                                                                                                                                                                                                                                                                                                                                                                                                                                             |  |
| and to any manner beam enginged by on alloid or extent the praction of the United States. State for                                                                                                                                                                                                                                                                                                                                                                                                                                                                                                                                                                                                                                                                                                                                                                                                                                                                                                                                                                                                                                                                                                                                                                                                                                                                                                                                                                                                                                                                                                                                                                                                                                                                                                                                                                                                                                                                                                                                                                                                                            |  |
| the purpose of processing the whole, the horsely appears Werrare II. Hast, No. 10 W. Parette street.                                                                                                                                                                                                                                                                                                                                                                                                                                                                                                                                                                                                                                                                                                                                                                                                                                                                                                                                                                                                                                                                                                                                                                                                                                                                                                                                                                                                                                                                                                                                                                                                                                                                                                                                                                                                                                                                                                                                                                                                                           |  |
| Baltimary, Marphood, has account in that, and with authority to continuous Province Continuous                                                                                                                                                                                                                                                                                                                                                                                                                                                                                                                                                                                                                                                                                                                                                                                                                                                                                                                                                                                                                                                                                                                                                                                                                                                                                                                                                                                                                                                                                                                                                                                                                                                                                                                                                                                                                                                                                                                                                                                                                                 |  |
| Eliza & Lines                                                                                                                                                                                                                                                                                                                                                                                                                                                                                                                                                                                                                                                                                                                                                                                                                                                                                                                                                                                                                                                                                                                                                                                                                                                                                                                                                                                                                                                                                                                                                                                                                                                                                                                                                                                                                                                                                                                                                                                                                                                                                                                  |  |
| -le S. Shope                                                                                                                                                                                                                                                                                                                                                                                                                                                                                                                                                                                                                                                                                                                                                                                                                                                                                                                                                                                                                                                                                                                                                                                                                                                                                                                                                                                                                                                                                                                                                                                                                                                                                                                                                                                                                                                                                                                                                                                                                                                                                                                   |  |
| 6 160 7 50 H 3 Horn                                                                                                                                                                                                                                                                                                                                                                                                                                                                                                                                                                                                                                                                                                                                                                                                                                                                                                                                                                                                                                                                                                                                                                                                                                                                                                                                                                                                                                                                                                                                                                                                                                                                                                                                                                                                                                                                                                                                                                                                                                                                                                            |  |
| (Represented Visional Anna Anna Anna Anna Anna Anna Anna A                                                                                                                                                                                                                                                                                                                                                                                                                                                                                                                                                                                                                                                                                                                                                                                                                                                                                                                                                                                                                                                                                                                                                                                                                                                                                                                                                                                                                                                                                                                                                                                                                                                                                                                                                                                                                                                                                                                                                                                                                                                                     |  |
| the contract and the first term and the service of the first term of the first of the first of                                                                                                                                                                                                                                                                                                                                                                                                                                                                                                                                                                                                                                                                                                                                                                                                                                                                                                                                                                                                                                                                                                                                                                                                                                                                                                                                                                                                                                                                                                                                                                                                                                                                                                                                                                                                                                                                                                                                                                                                                                 |  |

the provision, made by the Act of Congress, approved July 14th, 1862 Granting \_\_\_\_\_\_That, she is the widow of William H. Lewis who was a Private in Company of. Commanded by Capture Herry A. Cool in the a First ment of Atomac Home Brigade, Maryland Volunteer in the War of 1861, who sulished at Frederick City aprovered outto 10 August 18than whole little in the service of the Unicht States and in the how of his duly died at Frederick bilg represent on the 9" day of Orey A. S. 1882 of Chronie Largegitis; Che putter belove that by Jost Office address is " Can Louis B. Eader Frederick bill Heardant" The further declares that her mailen name was Elija lo. Eader " She further declares, that she was married to the said William to Cours on the first war day of May your 1862 by Reverent B. H. Creve of the M. E. Churcher that her husband, the aforesaid Welliam Ho. died on the day above mentioned, and that she few remainer a widow"