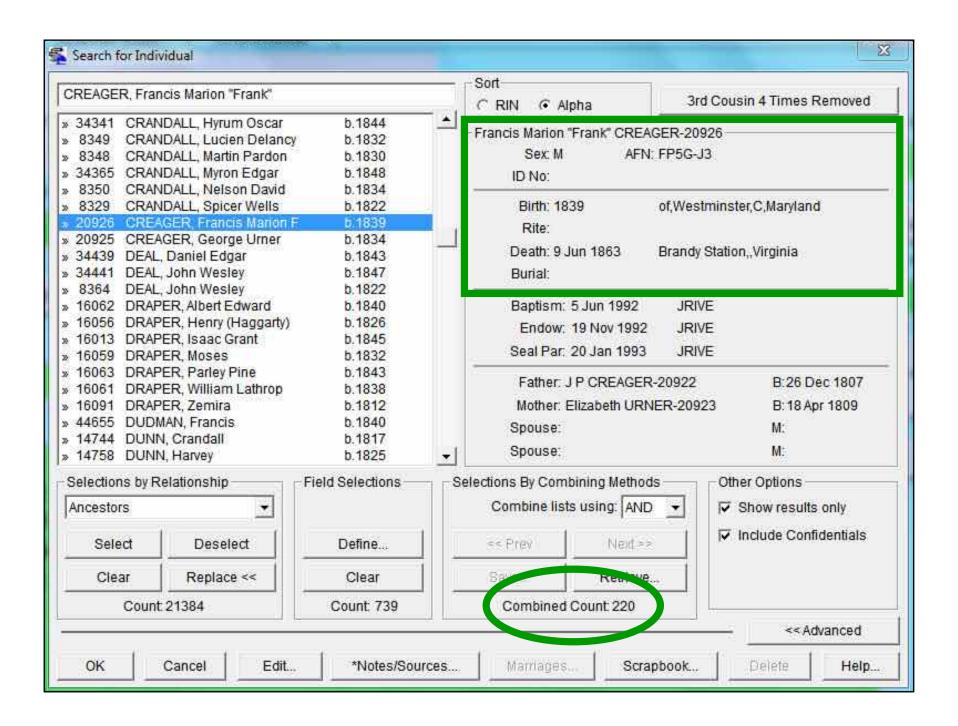

## FRANCIS M CREAGER, BORN 1839, MARYLAND Parents were Jonathan and Elizabeth Creager

## FRANCIS M CREAGER, BORN 1839, MARYLAND Parents were Jonathan and Elizabeth Creager

| augustus         | 14 m    | Carpenter V       |     | 4     |
|------------------|---------|-------------------|-----|-------|
| Sonathan & breag | er 42 " | Bookand Stationer |     | "     |
| Elizabeth        | 41 4    |                   | 800 | Pal   |
| Anganda          | 19 11   |                   |     | Med   |
| mary Courses     | 19 "    | 7 at 1            | 7   | "     |
| herry            | 16 2    | Illo V            |     | 1     |
| Francis          | 11 "    |                   |     | J.A.  |
| Thany I Greager  | 63 7    |                   |     | 11110 |
| Ansiph In Packe  | 40 m    | Morney            |     | Pa    |
| Min andar        | 34 4    |                   |     | med'  |

1850 Census for Westminster, Carroll, Maryland

- 1. Check existing family histories or databases
- 2. Locate ancestors in 1860 census (or earlier)
- 3. Search indexes of military units