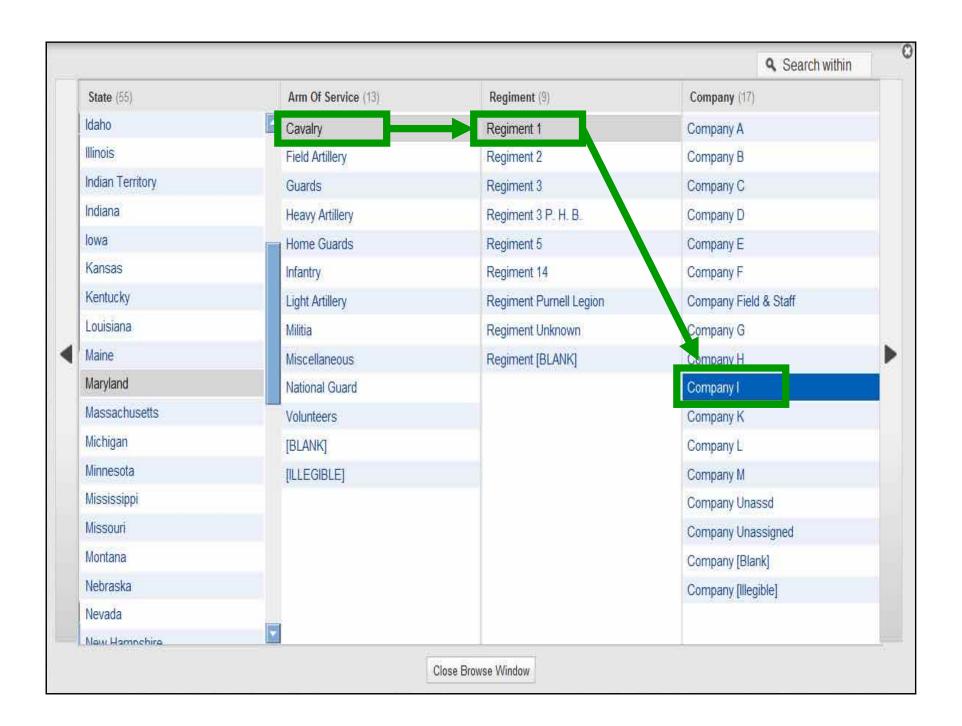

- 1. Check existing family histories or databases
- 2. Locate ancestors in 1860 census (or earlier)
- 3. Search indexes of military units
- 4. Locate Compiled Service File

| France       | 1000    | m.C                   | al an       |           |
|--------------|---------|-----------------------|-------------|-----------|
|              |         |                       |             |           |
| Appears on   | Co. A.  | 1 Reg't M             | aryland Ca  | ivalry.   |
| whitems on   |         |                       |             |           |
| 1200         |         | my Must               |             |           |
| for May      |         | 7.1                   |             | , 186     |
| Present or a | bsent.  | 12000                 | 14          |           |
| Stoppage, S  | š       | 100 for .             | *********** |           |
|              |         |                       |             |           |
| Due Gov't,   | 8       | 100 for               |             |           |
|              |         |                       |             |           |
| Valuation of | of home | ò                     | TICK        | distance. |
|              |         |                       |             |           |
| Valuation of |         | and the second second |             |           |
| Remarks:     |         |                       |             |           |
| agleric      | 1       | 7. deza               | tage        | A.        |
| F. 1 - 2     |         | ted 22                |             |           |
|              |         | ung                   |             |           |
|              |         | daly                  |             |           |
| Linz.        | 4       | 10h 4                 | man.        | 190       |
|              | der 7   | reache                | 00 14       | inch      |
| Carre        | 0.00    |                       |             |           |
|              |         | wolly)                |             | -         |

- 1. Check existing family histories or databases
- 2. Locate ancestors in 1860 census (or earlier)
- 3. Search indexes of military units
- 4. Locate Compiled Service File
- 5. Look for a Pension File