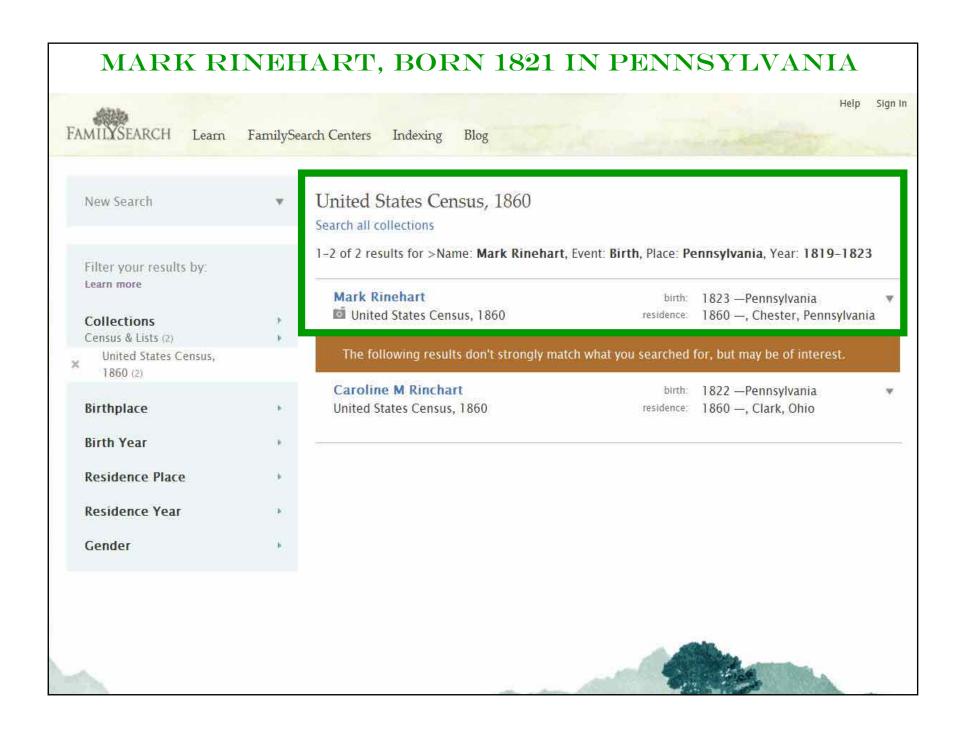

### United States Census, 1860 for Mark Rinehart

#### « Back to search results

An image for this record may be available

at:

www.footnote.com

Fees may apply.

name Mark Rinehart

residence: , Chester, Pennsylvania

ward: East Coventry Township

age: 37 years

estimated birth year: 1823

birthplace: Pennsylvania

gender. Male

page: 40

family number: 330

film number: 805093

dgs number: 4288987

image number: 00348

nara number. M653

View image

Q Search collection

About this collection